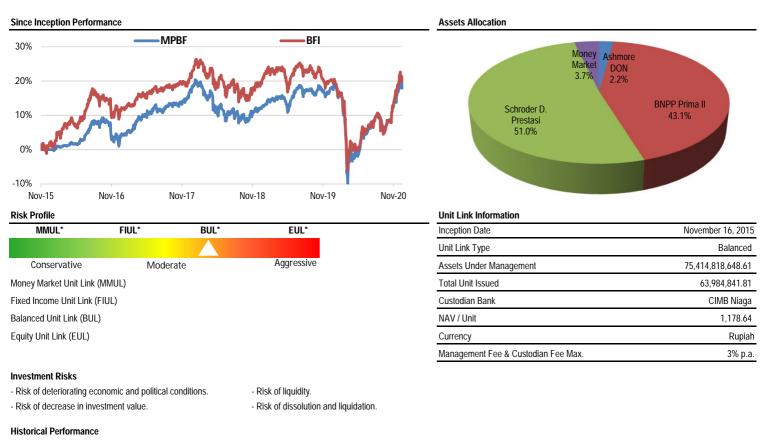

1 Month 3 Months 6 Months YTD 1 Year 3 Years Since Inception 2019 PFI Mega Life Balanced Fund (MPBF) \* 5.29% 3.60% 12.02% 12.70% -0.03% -0.03% 0.30% 17.86% Balanced Fund Index (BFI) 4.04% 14.35% 13.52% -0.36% -0.36% -1.83% 19.93% 0.62% Alpha -0.44% -2.33% -0.82% 0.33% 0.33% 2.13% -2.06% 4.67%

\* Old: Mega Prima Link Balanced Fund.